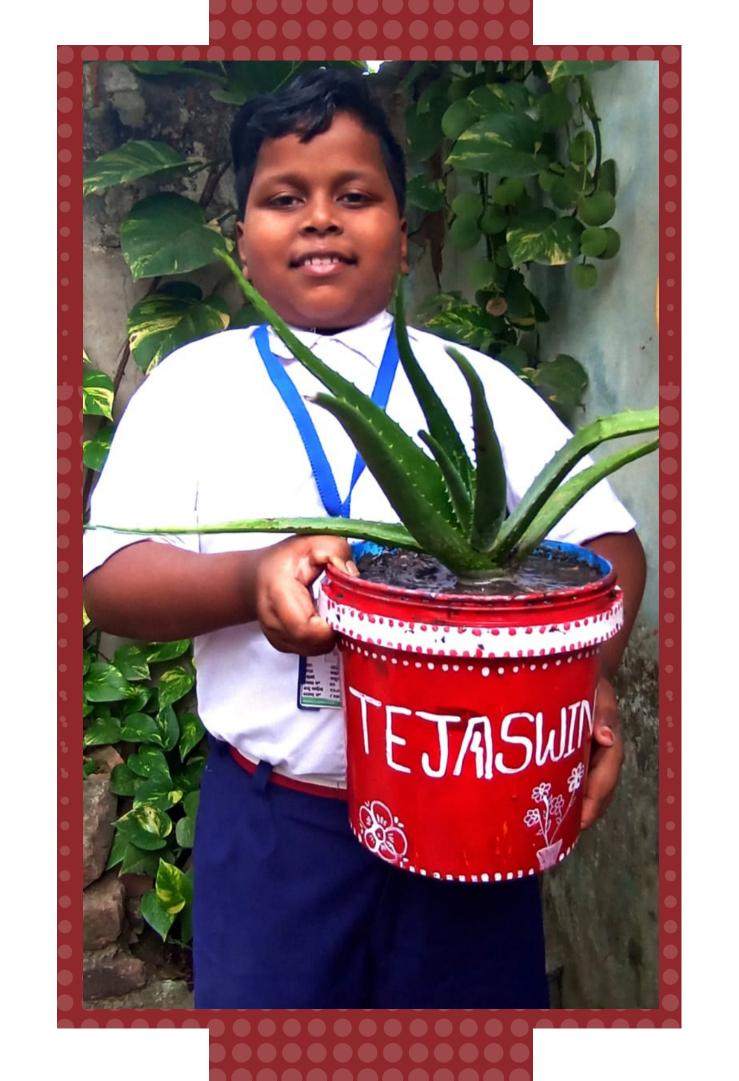

## Objectives...

Nurturing eco-consciousness in students through special design activities across all educational institutions.

Grow Green: Engage students in tree planting, relocate seedlings to Tejaswani nurseries.

Build a passionate education team to spread knowledge on plantation, indoor gardening, and plant gifting. Our mission is to equip volunteers, guests, interns, and citizens with practical skills for hands-on participation.