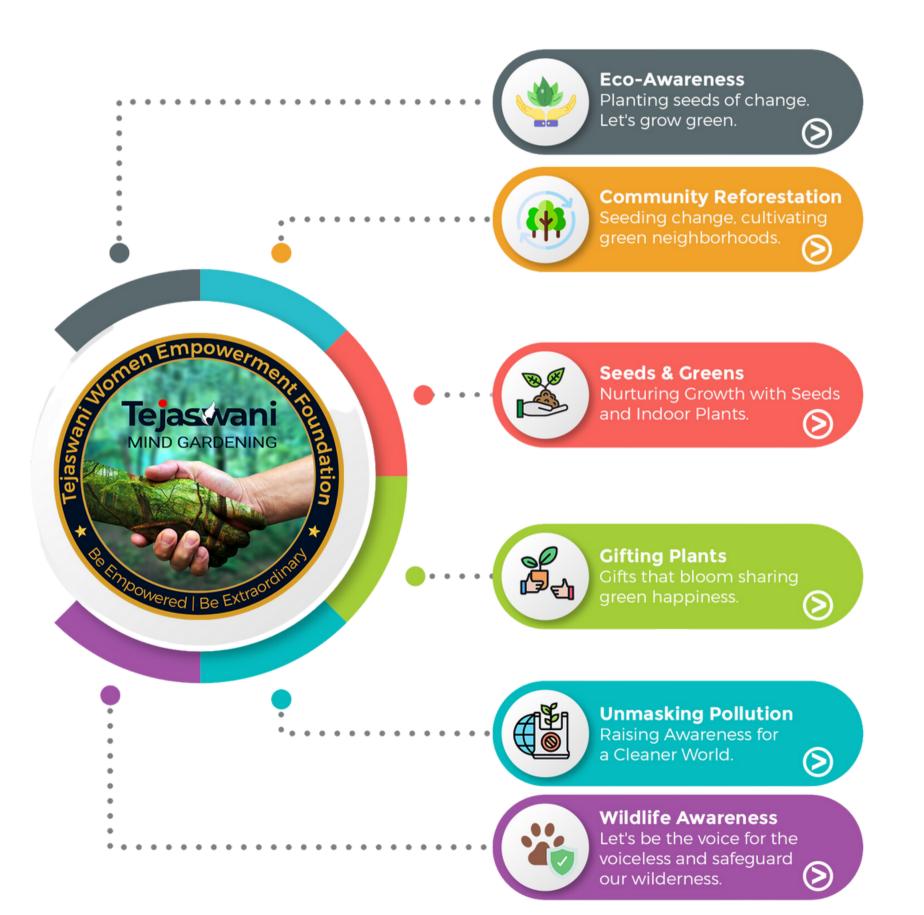

### Our Programs...

# Mind Gardening...

An attempt to reconnect with nature

An attempt to reconnect with nature. Planting Seeds of Social Awareness, Growing a Greener Tomorrow. Nurturing the timeless bond between humanity and nature, where beauty thrives and endurance blossoms.

# Mind Gardening Activities...

Engaging Activities for Mind Gardening

Environmental Awareness Initiatives