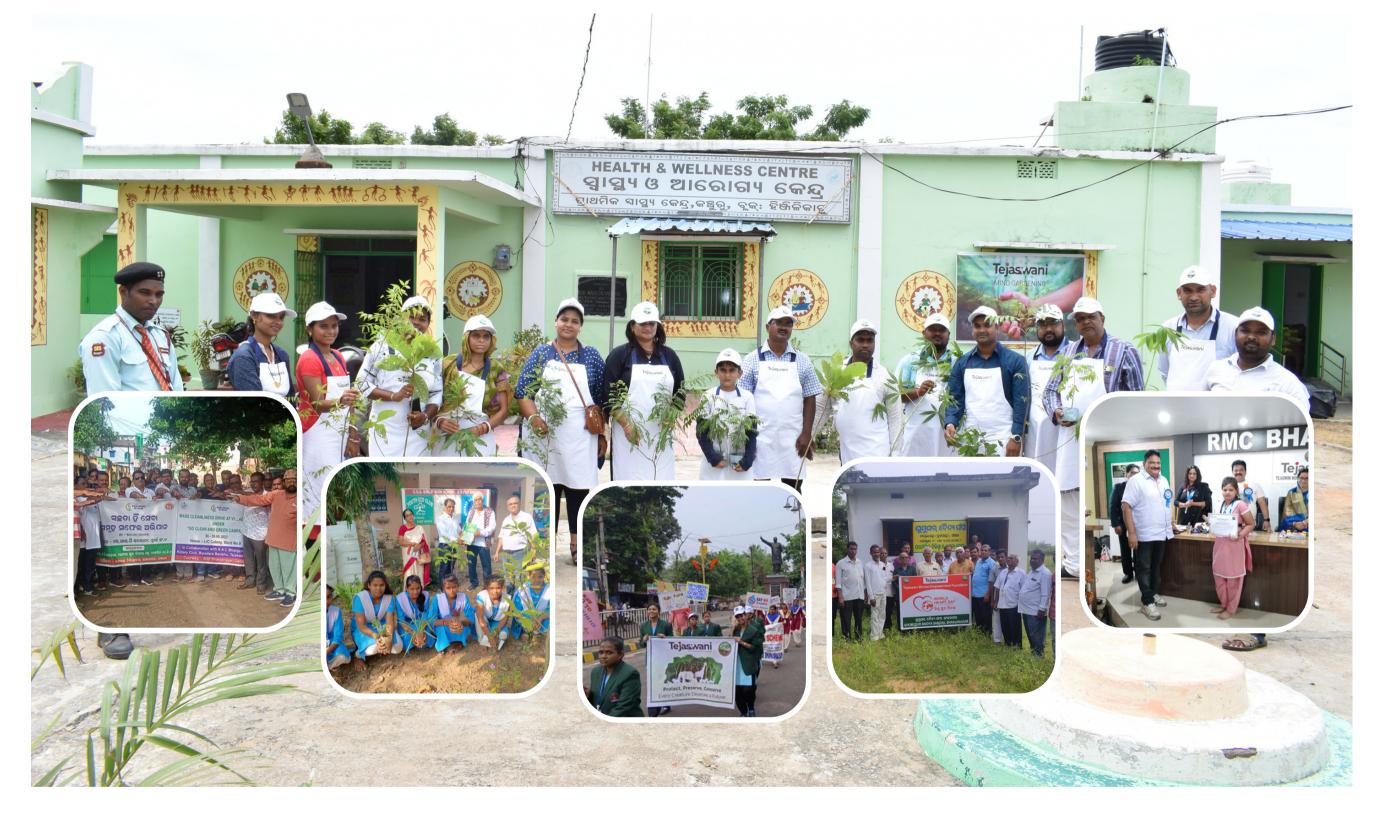

## Media Spotlight...

Teacher's day celebration with ITI, RTO and Tejaswani

Choose Eco, say no to plastic

Tejaswani's unique program to eliminate plastic products

Awareness program from Tejaswani on the ill effects of plastic