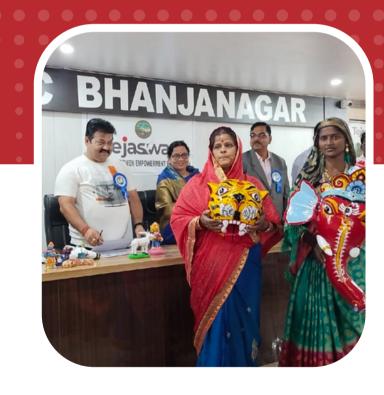

## Media Spotlight...

Teacher's day celebration with ITI, RTO and Tejaswani

Choose Eco, say no to plastic

Tejaswani's unique program to eliminate plastic products

Awareness program from Tejaswani on the ill effects of plastic