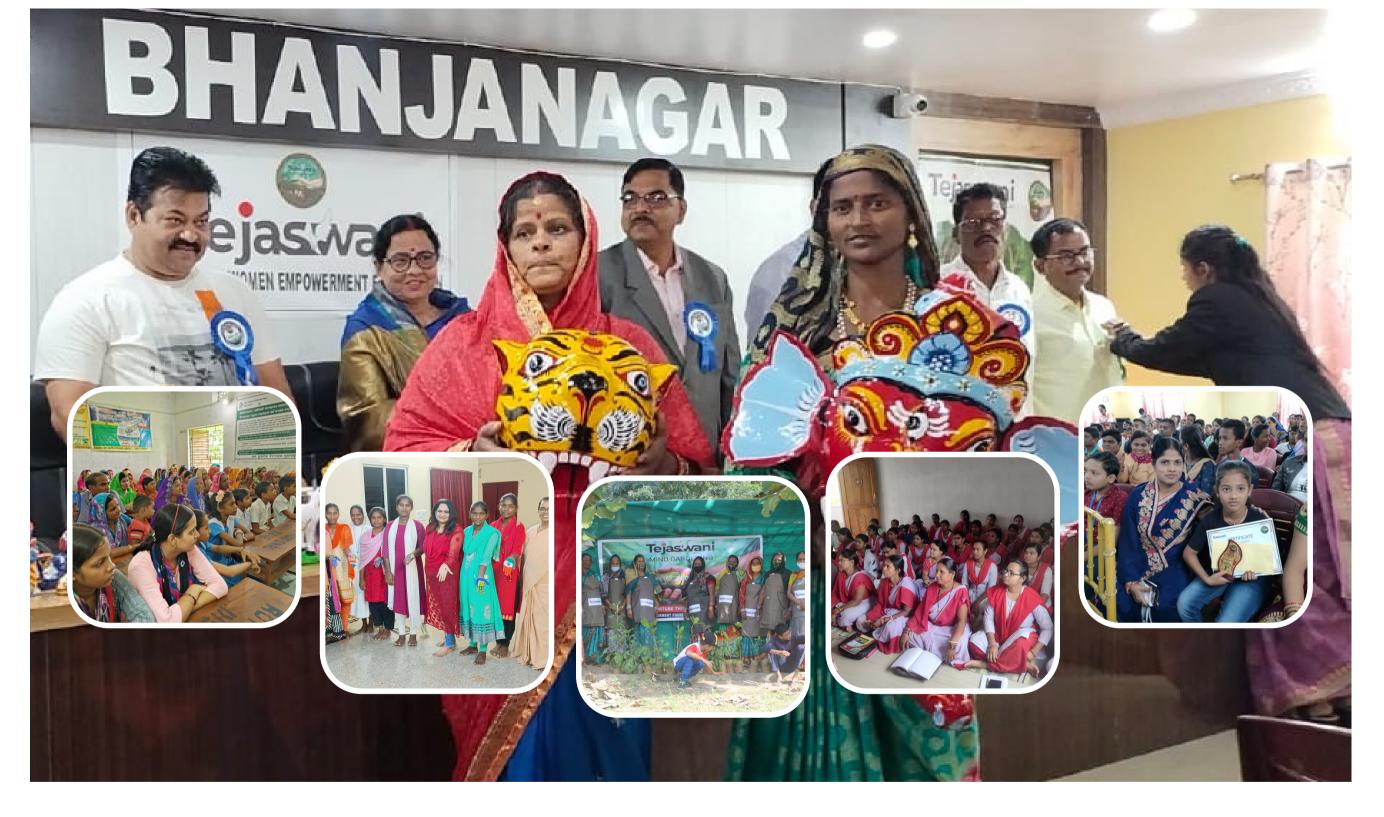

## Media Spotlight...

Teacher's day celebration with ITI, RTO and Tejaswani

Choose Eco, say no to plastic

Tejaswani's unique program to eliminate plastic products

Awareness program from Tejaswani on the ill effects of plastic